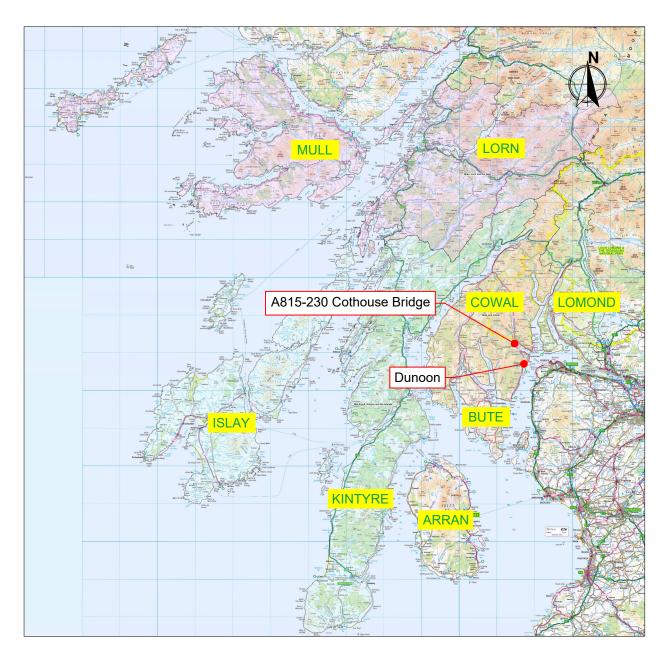

D         |

| Head of Roads and Infrastructure Services<br>Jim Smith |         |      |                |         |  |  |  |
|--------------------------------------------------------|---------|------|----------------|---------|--|--|--|
| DESIGNED BY KH DRAWING NUMBER:                         |         |      |                |         |  |  |  |
| DRAWI                                                  | N BY    | KH   | 00019-38 / 001 |         |  |  |  |
| CHEC                                                   | KED BY  | XX   | SCALE:         | Argvll  |  |  |  |
| APPROVED BY XX                                         |         | XX   | As Shown @     | Bute    |  |  |  |
| DATE                                                   | 01/03/2 | 2022 | A3             | COUNCIL |  |  |  |





# **Supplementary Location Plan**

1:1,000,000



| A81                                 | 5-230 Cothouse Bridge |
|-------------------------------------|-----------------------|
|                                     | Location Plan         |
|                                     |                       |
|                                     | E, MANSE BRAE,        |
| DESIGNED BY APPROVED BY LOCHGILPHEA | D, ARGYLL,PA31 8RD    |



INFRASTRUCTURE DESIGN, MANSE BRAE, LOCHGILPHEAD, ARGYLL, PA31 8RD

| ır | rvey Licence number 100023368                          |         |     |                 |         |  |  |  |
|----|--------------------------------------------------------|---------|-----|-----------------|---------|--|--|--|
|    | Head of Roads and Infrastructure Services<br>Jim Smit