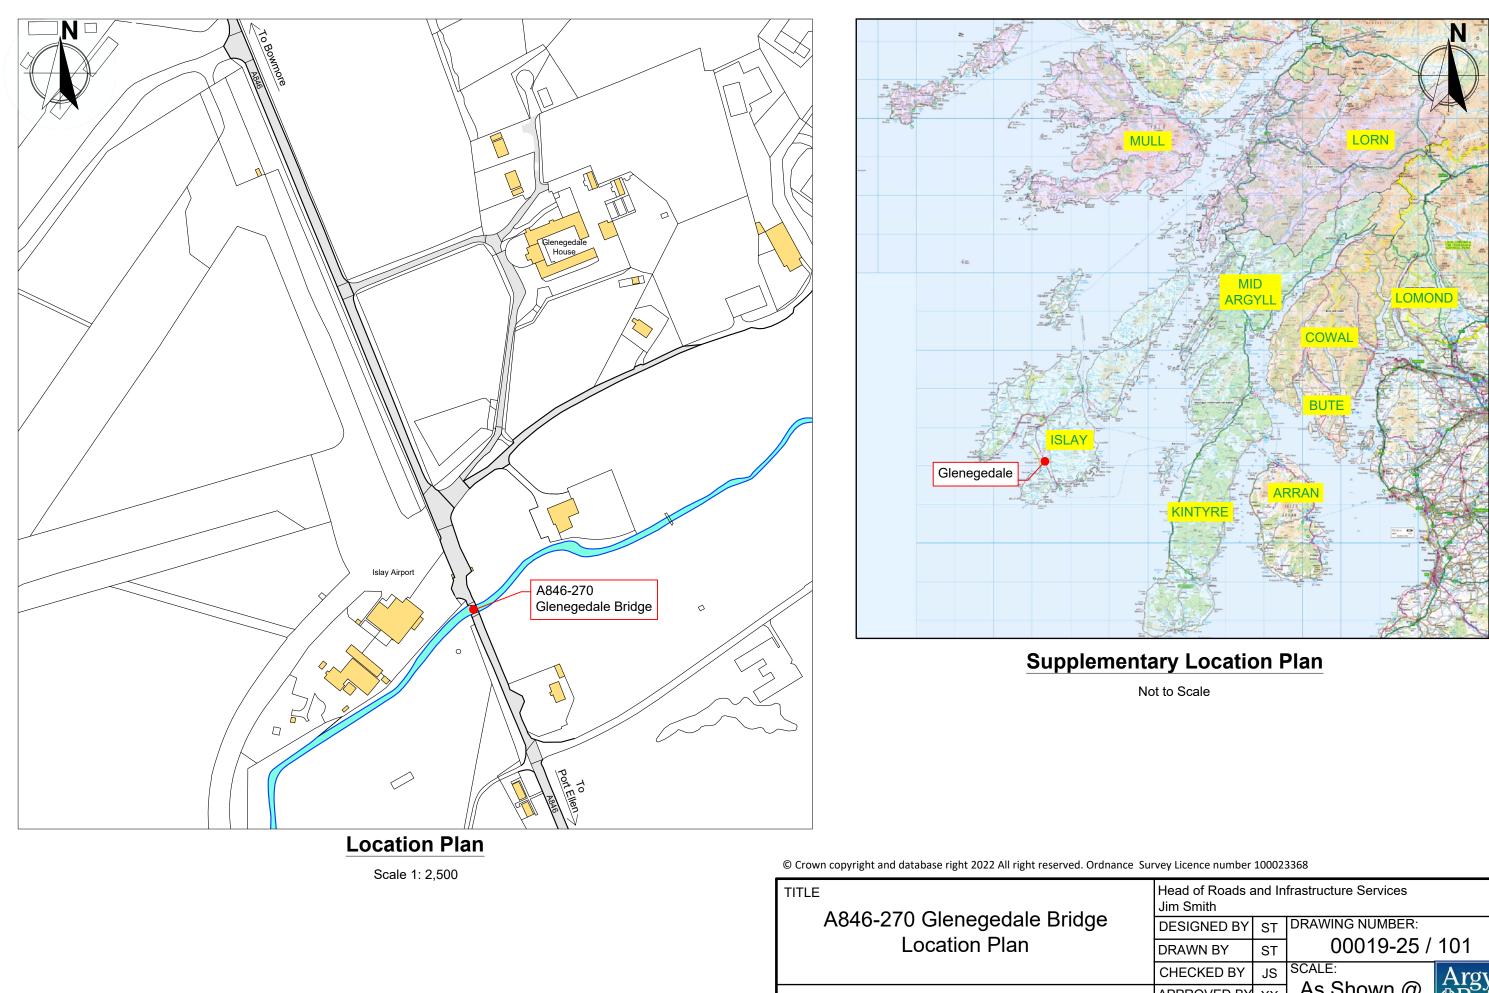

INFRASTRUCTURE DESIGN, MANSE BRAE, LOCHGILPHEAD, ARGYLL, PA31 8RD

| ır | rvey Licence number 100023368                          |         |     |                 |         |  |  |  |
|----|--------------------------------------------------------|---------|-----|-----------------|---------|--|--|--|
|    | Head of Roads and Infrastructure Services<br>Jim Smith |         |     |                 |         |  |  |  |
|    | DESIG                                                  | NED BY  | ST  | DRAWING NUMBER: |         |  |  |  |
|    | DRAW                                                   | N BY    | ST  | 00019-25 /      | 101     |  |  |  |
|    | CHEC                                                   | KED BY  | JS  | SCALE:          | Argvll  |  |  |  |
|    | APPRC                                                  | VED BY  | XX  | As Shown @      | Bute    |  |  |  |
|    | DATE                                                   | 03/02/2 | 022 | A3              | COUNCIL |  |  |  |
|    |                                                        |         |     | 1               |         |  |  |  |