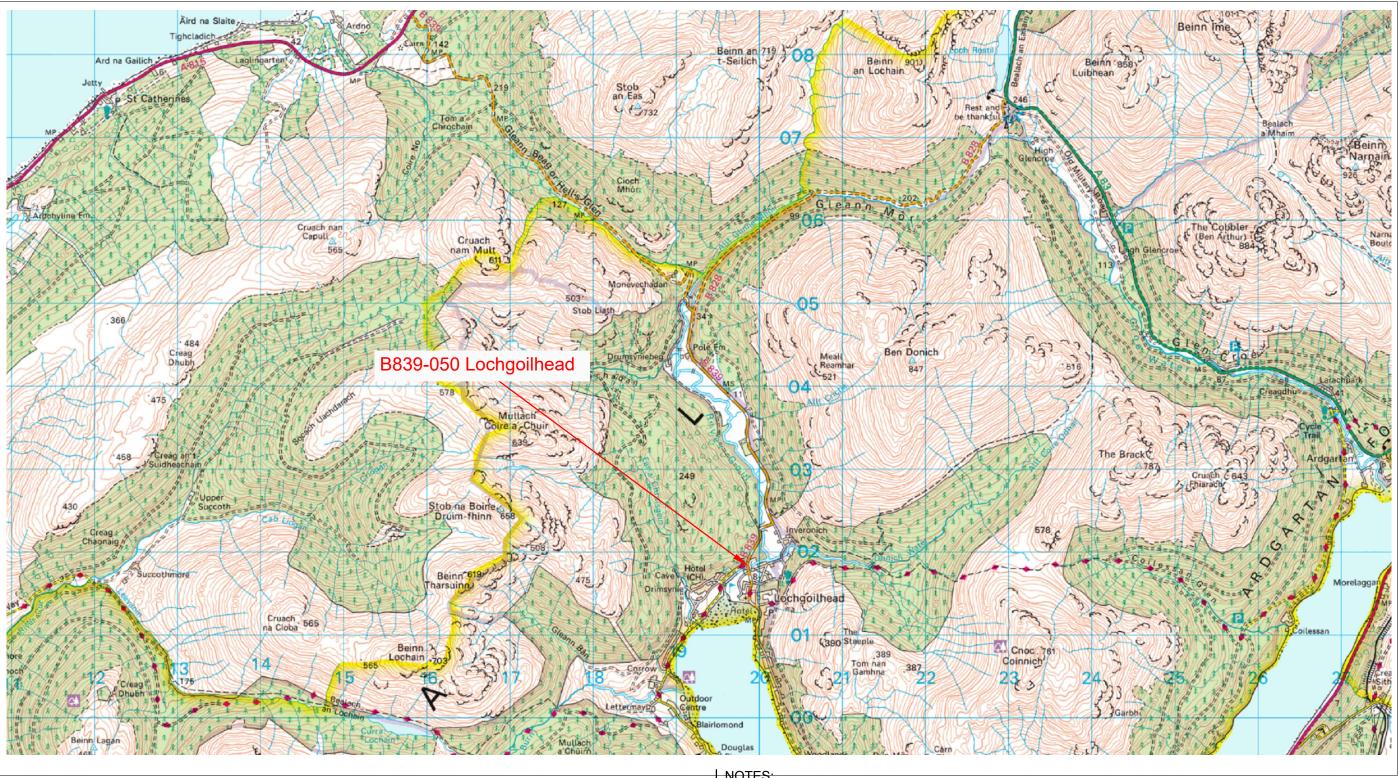

### TITLE

Principal Inspections & Assessment Package 00021-02 / 2020 Bridge Assessment Package

| -      | -        | -     | -                   | -     | -        | B8399-050 Lochgoilhead Location Plan       |
|--------|----------|-------|---------------------|-------|----------|--------------------------------------------|
| -      | -        | -     | -                   | -     | -        |                                            |
| SUFFIX | PEVISION | INIT. | DATE                | INIT. | DATE     | DESIGN OFFICE,                             |
| SUPPIA | REVISION | DES   | DESIGNED BY APPROVE |       | ROVED BY | MANSE BRAE, LOCHGILPHEAD, ARGYLL, PA31 8RD |