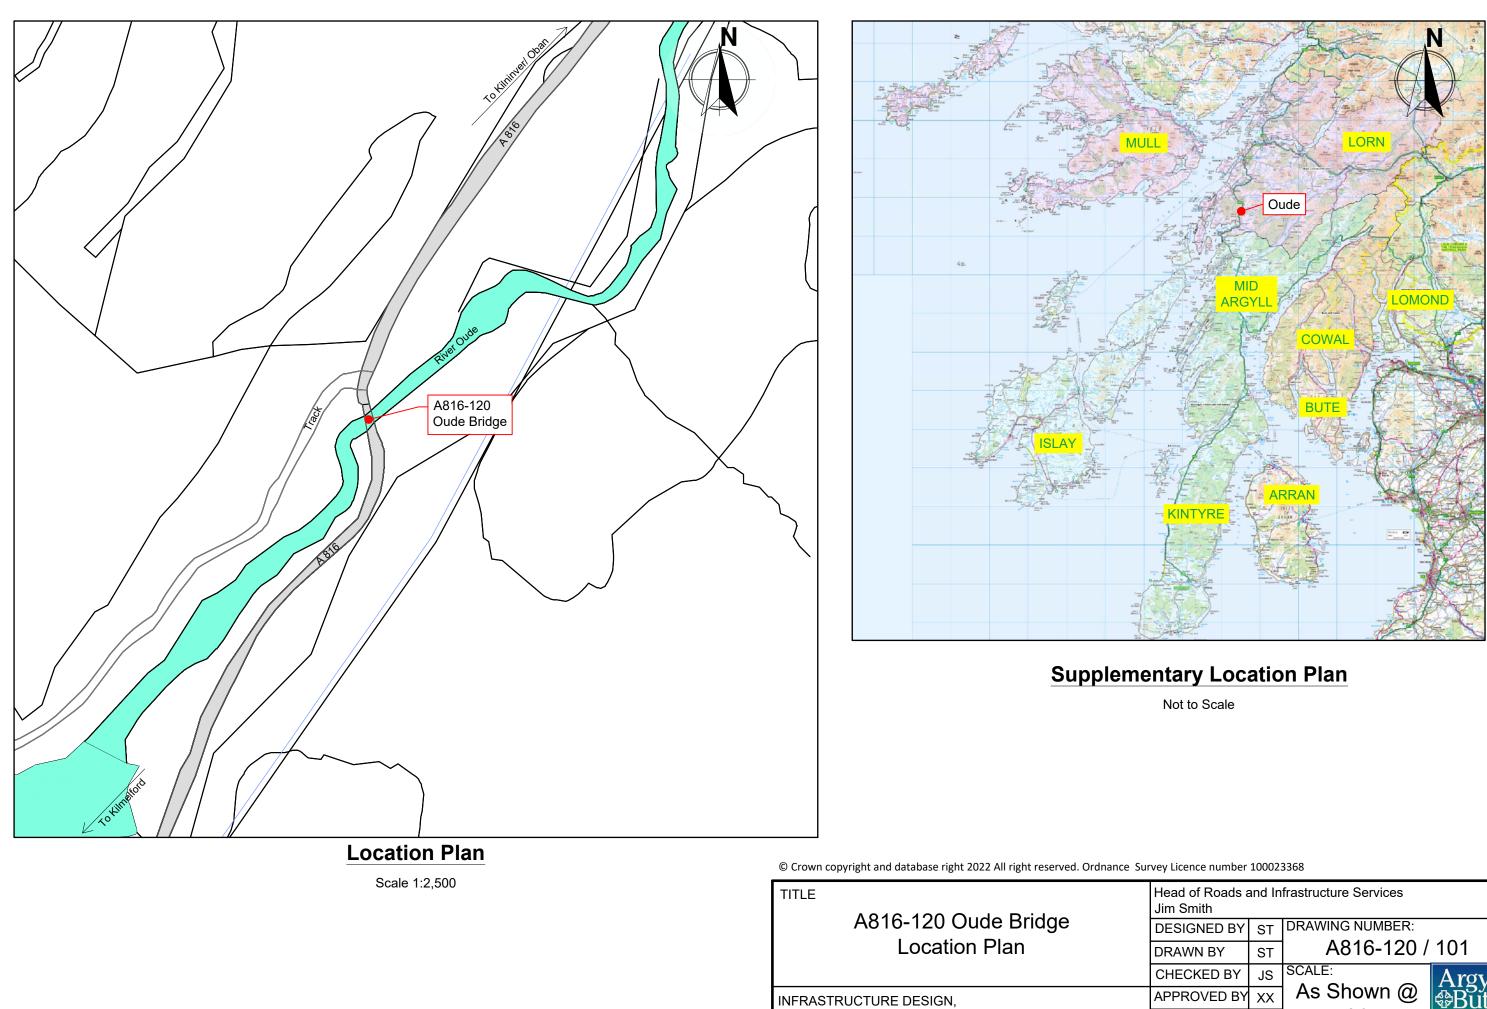

MANSE BRAE, LOCHGILPHEAD, ARGYLL, PA31 8RD

| Head o <sup>:</sup><br>Jim Sm |        | and In | frastructure Services |             |
|-------------------------------|--------|--------|-----------------------|-------------|
| DESIG                         | NED BY | ST     | DRAWING NUMBER:       |             |
| DRAW                          | N BY   | ST     | A816-120 / 101        |             |
| CHEC                          | KED BY | JS     | SCALE:                | Argvll      |
| APPRC                         | VED BY | XX     | As Shown @            | <b>Bute</b> |
| DATE                          | XXX    | x      | A3                    | COUNCIL     |