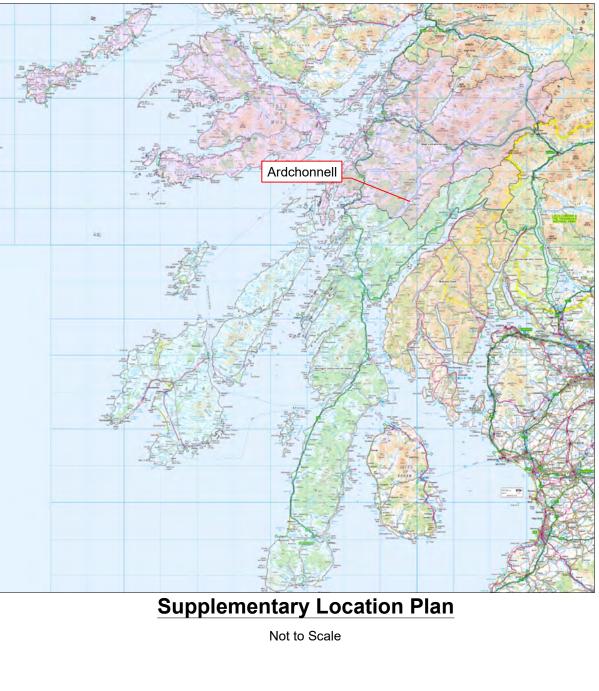

# **Supplementary Location Plan**

1:1,000,000

| A81                                 | 5-230 Cothouse Bridge |
|-------------------------------------|-----------------------|
|                                     | Location Plan         |
|                                     |                       |
|                                     | E, MANSE BRAE,        |
| DESIGNED BY APPROVED BY LOCHGILPHEA | D, ARGYLL,PA31 8RD    |

INFRASTRUCTURE DESIGN, MANSE BRAE, LOCHGILPHEAD, ARGYLL, PA31 8RD

| ır | rvey Licence number 100023368                          |         |     |                 |         |  |  |  |
|----|--------------------------------------------------------|---------|-----|-----------------|---------|--|--|--|
|    | Head of Roads and Infrastructure Services<br>Jim Smith |         |     |                 |         |  |  |  |
|    | DESIG                                                  | NED BY  | ST  | DRAWING NUMBER: |         |  |  |  |
|    | DRAW                                                   | N BY    | ST  | 00019-25 /      | 101     |  |  |  |
|    | CHEC                                                   | KED BY  | JS  | SCALE:          | Argvll  |  |  |  |
|    | APPRC                                                  | VED BY  | XX  | As Shown @      | Bute    |  |  |  |
|    | DATE                                                   | 03/02/2 | 022 | A3              | COUNCIL |  |  |  |
|    |                                                        |         |     | 1               |         |  |  |  |