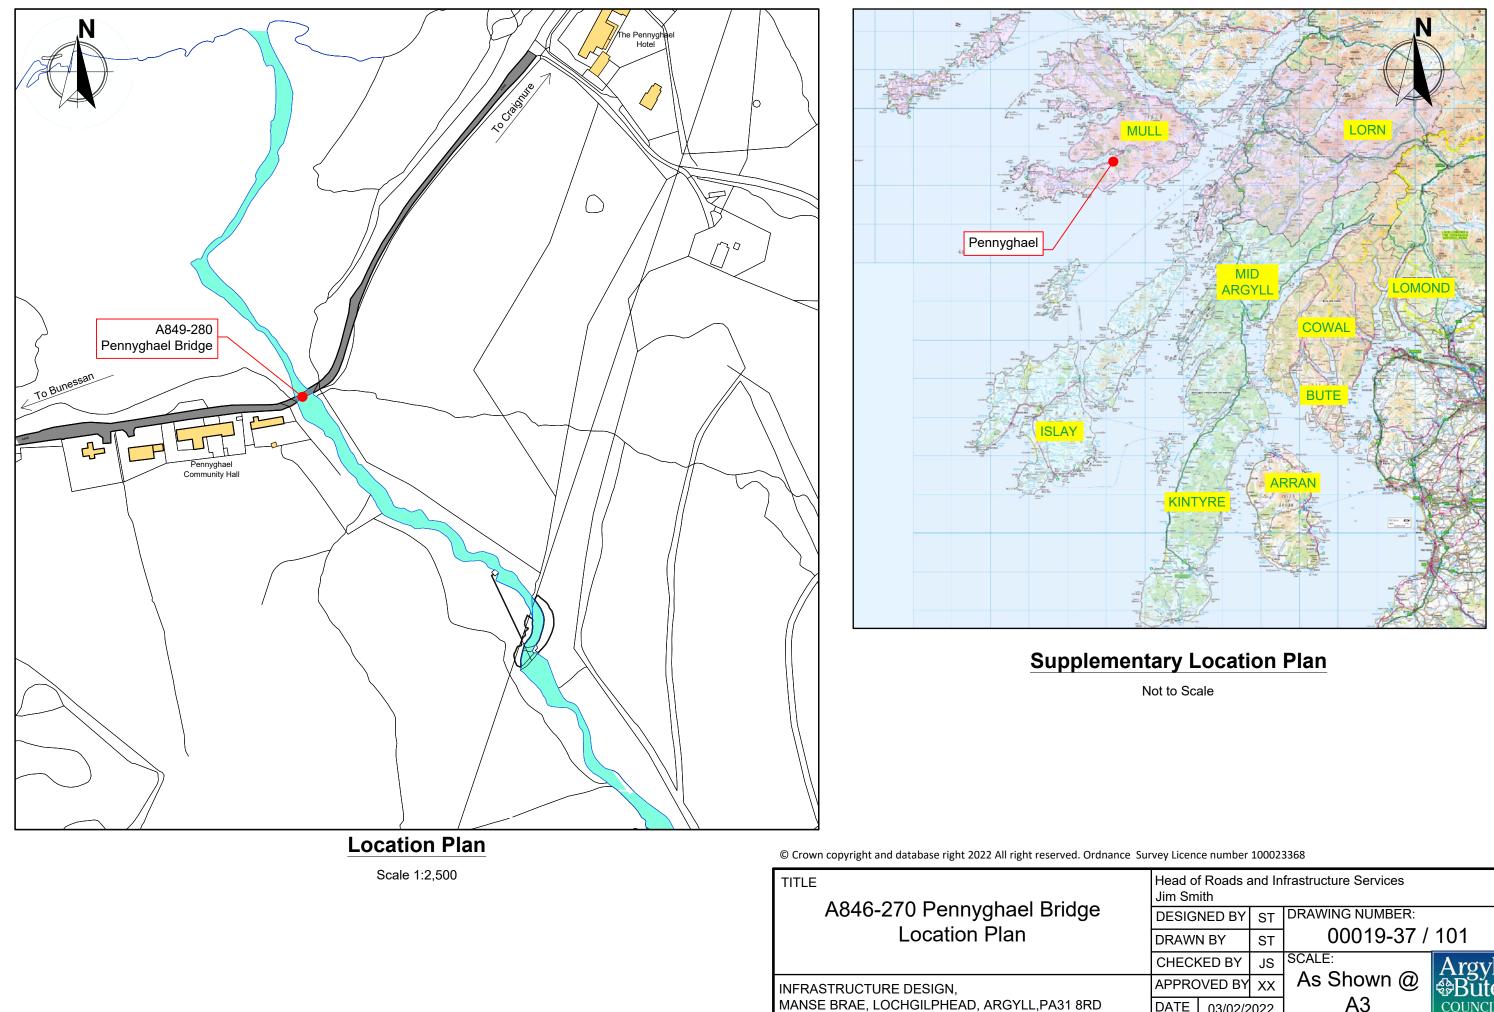

| Head o<br>Jim Sm |         | and In | frastructure Services |         |
|------------------|---------|--------|-----------------------|---------|
| DESIG            | NED BY  | ST     | DRAWING NUMBER:       |         |
| DRAW             | N BY    | ST     | 00019-37 /            | 101     |
| CHEC             | KED BY  | JS     | SCALE:                | Argvll  |
| APPRC            | VED BY  | XX     | As Shown @            | Bute    |
| DATE             | 03/02/2 | 022    | A3                    | COUNCIL |