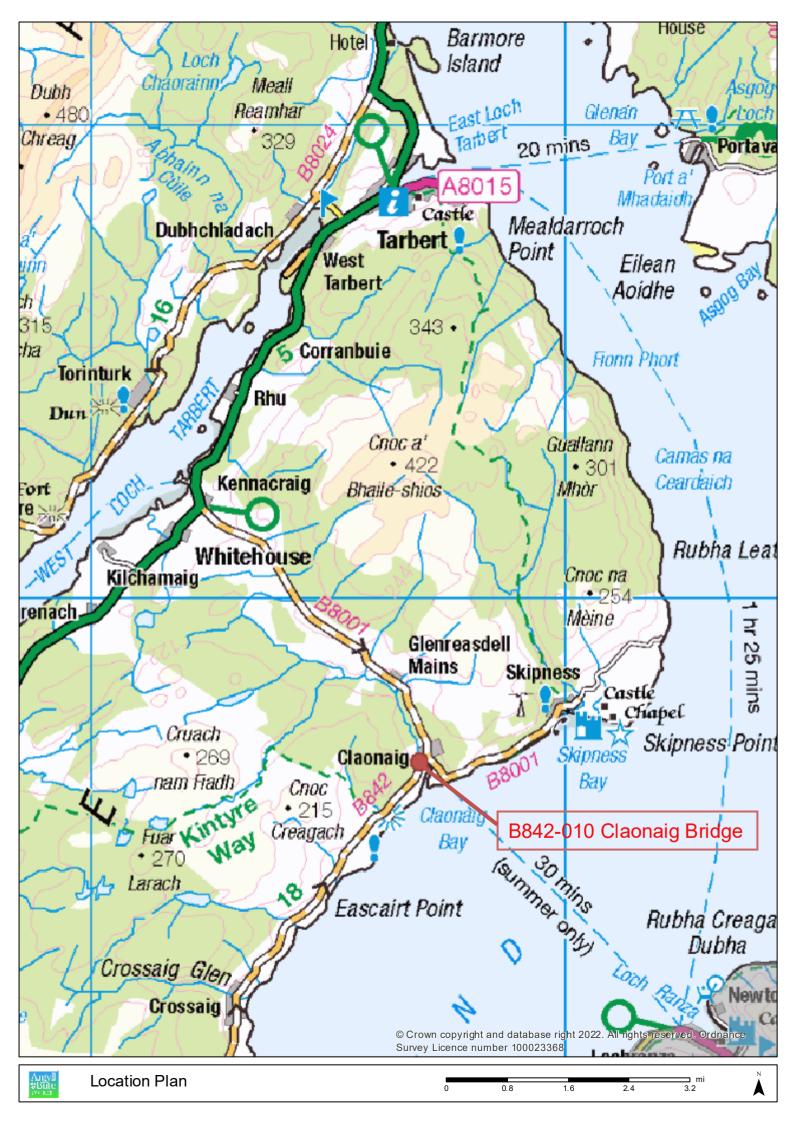

| D         |

| Head of Roads and Infrastructure Services<br>Jim Smith |         |      |                |         |  |  |  |
|--------------------------------------------------------|---------|------|----------------|---------|--|--|--|
| DESIGNED BY KH DRAWING NUMBER:                         |         |      |                |         |  |  |  |
| DRAWI                                                  | N BY    | KH   | 00019-38 / 001 |         |  |  |  |
| CHEC                                                   | KED BY  | XX   | SCALE:         | Argvll  |  |  |  |
| APPROVED BY XX                                         |         | XX   | As Shown @     | Bute    |  |  |  |
| DATE                                                   | 01/03/2 | 2022 | A3             | COUNCIL |  |  |  |





# **Supplementary Location Plan**

1:1,000,000



| A81                                 | 5-230 Cothouse Bridge |
|-------------------------------------|-----------------------|
|                                     | Location Plan         |
|                                     |                       |
|                                     | E, MANSE BRAE,        |
| DESIGNED BY APPROVED BY LOCHGILPHEA | D, ARGYLL,PA31 8RD    |



INFRASTRUCTURE DESIGN, MANSE BRAE, LOCHGILPHEAD, ARGYLL, PA31 8RD

| ır | rvey Licence number 100023368                          |         |     |                 |         |  |  |  |
|----|--------------------------------------------------------|---------|-----|-----------------|---------|--|--|--|
|    | Head of Roads and Infrastructure Services<br>Jim Sm