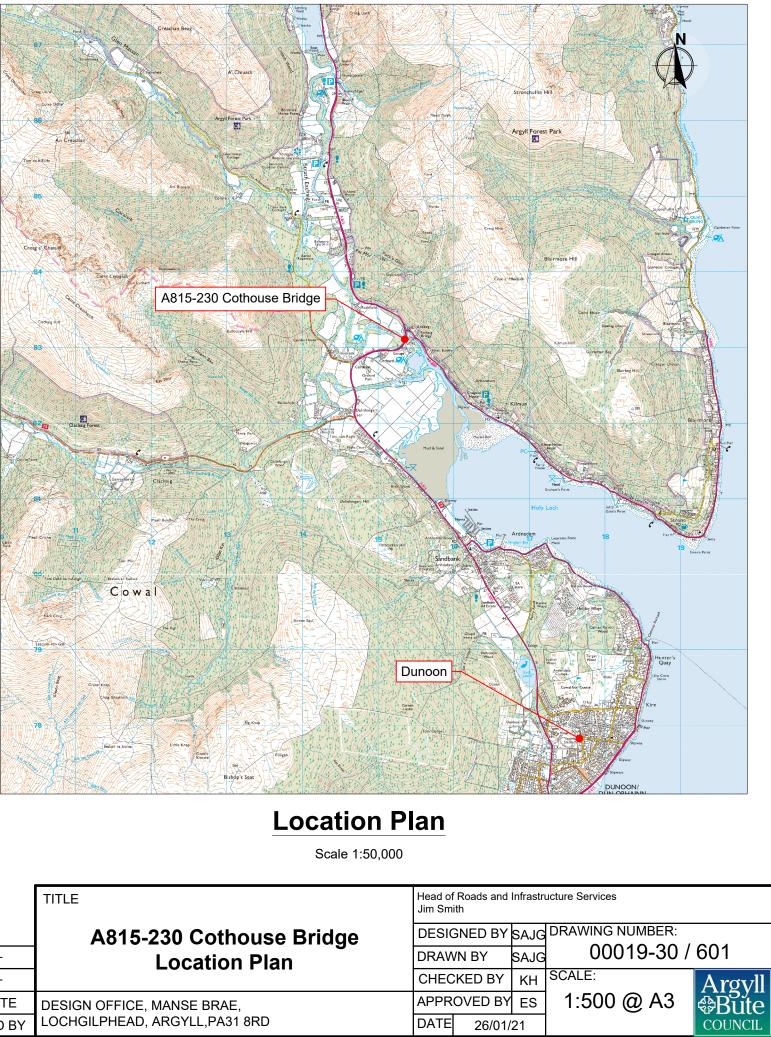

# **Supplementary Location Plan**

1:1,000,000

| A81                                 | 5-230 Cothouse Bridge |
|-------------------------------------|-----------------------|
|                                     | Location Plan         |
|                                     |                       |
|                                     | E, MANSE BRAE,        |
| DESIGNED BY APPROVED BY LOCHGILPHEA | D, ARGYLL,PA31 8RD    |