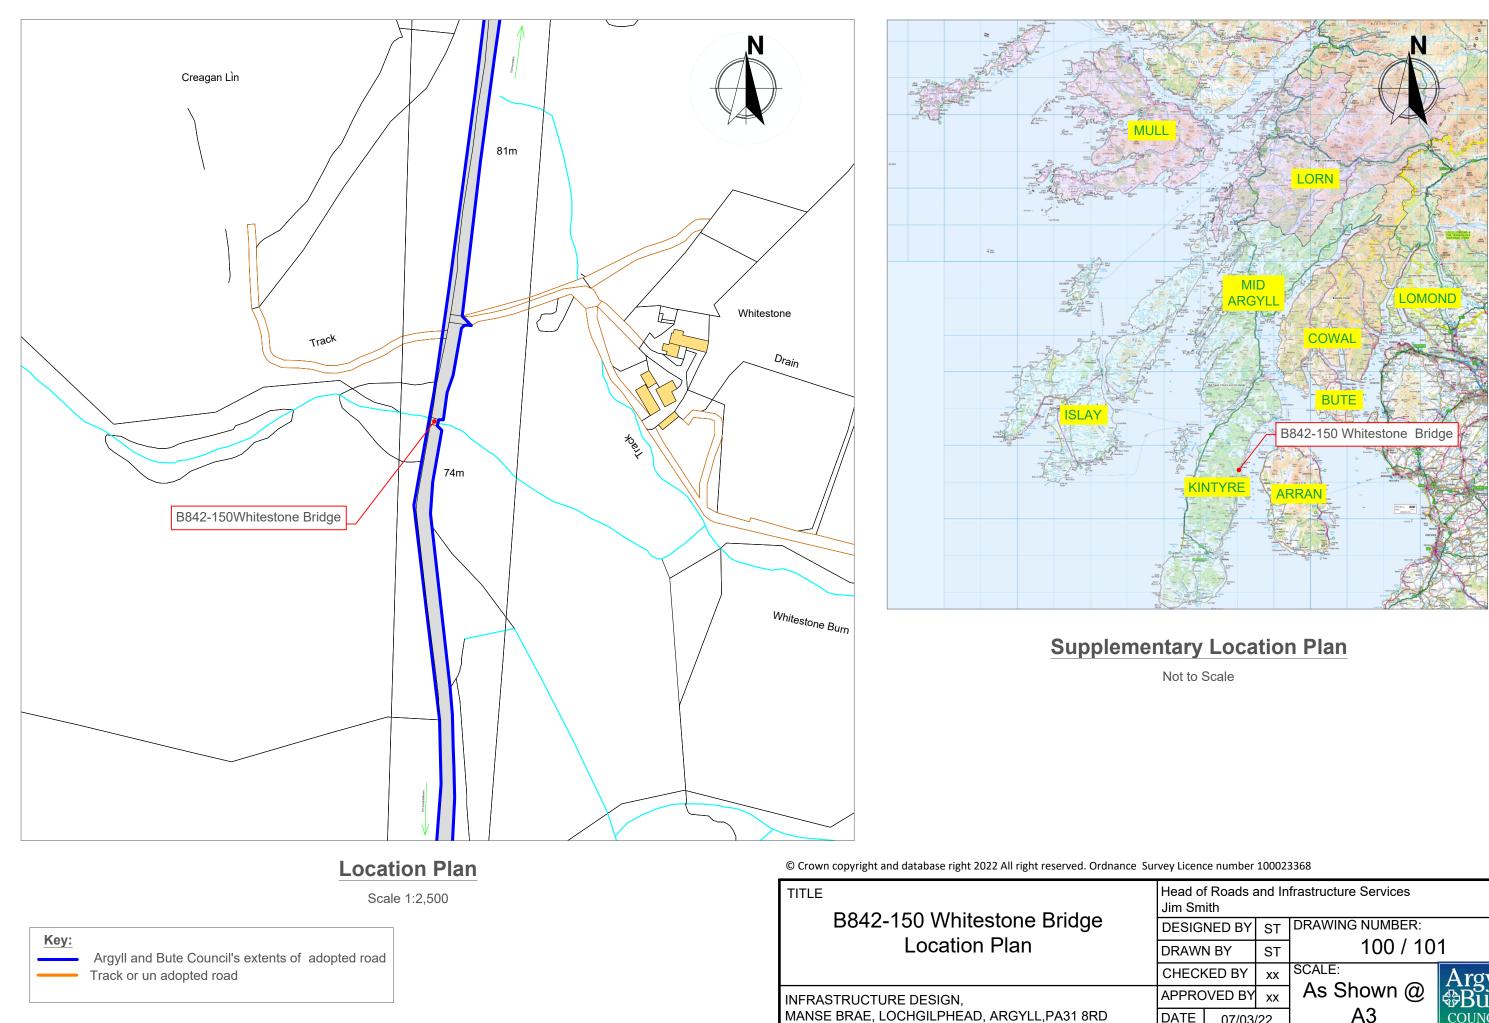

| Head o<br>Jim Sm |        | and In       | frastructure Services |         |
|------------------|--------|--------------|-----------------------|---------|
| DESIG            | NED BY | ST           | DRAWING NUMBER:       |         |
| DRAW             | N BY   | st 100 / 101 |                       | 1       |
| CHEC             | KED BY | хх           | SCALE:                | Argyll  |
| APPRC            | VED BY | хх           | As Shown @            | Bute    |
| DATE             | 07/03/ | /22          | A3                    | COUNCIL |