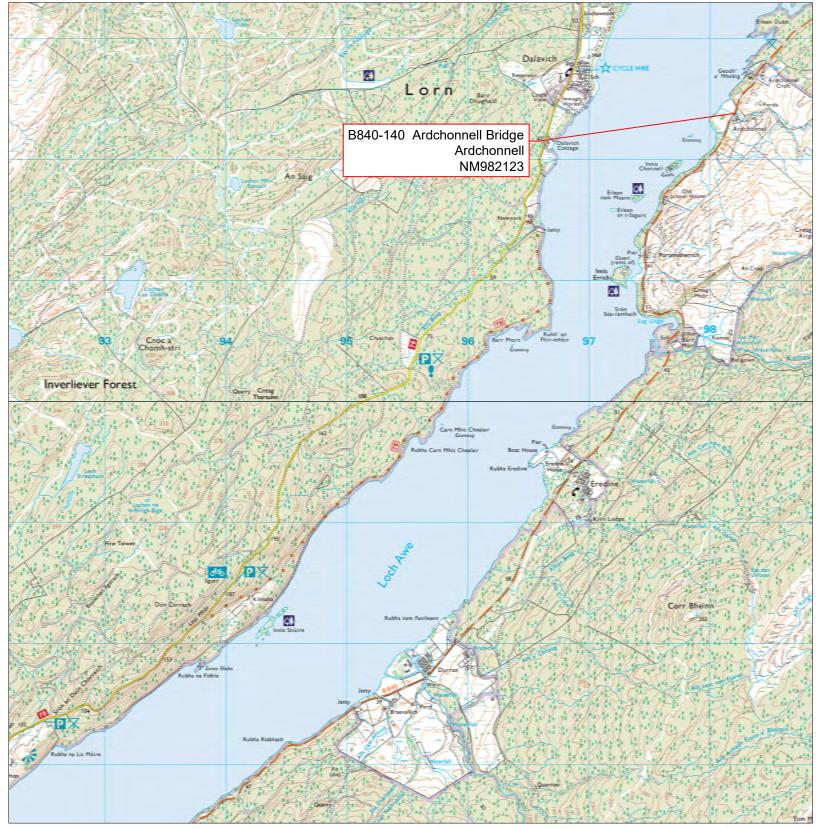

# **Location Plan**

Scale 1:1,250

© Crown copyright and database right 2022 All right reserved. Ordnance Survey Licence number 100023368

| B840-140 Ardchonnell Bridge                | He<br>Jii |
|--------------------------------------------|-----------|
| Parapet Replacement                        | D         |
| Location Plan                              | DI        |
|                                            | С         |
| INFRASTRUCTURE DESIGN,                     | AF        |
| MANSE BRAE, LOCHGILPHEAD, ARGYLL, PA31 8RD | D         |

| Head of Roads and Infrastructure Services<br>Jim Smith |         |      |                |         |  |  |  |
|--------------------------------------------------------|---------|------|----------------|---------|--|--|--|
| DESIGNED BY KH DRAWING NUMBER:                         |         |      |                |         |  |  |  |
| DRAWI                                                  | N BY    | KH   | 00019-38 / 001 |         |  |  |  |
| CHEC                                                   | KED BY  | XX   | SCALE:         | Argvll  |  |  |  |
| APPROVED BY XX                                         |         | XX   | As Shown @     | Bute    |  |  |  |
| DATE                                                   | 01/03/2 | 2022 | A3             | COUNCIL |  |  |  |