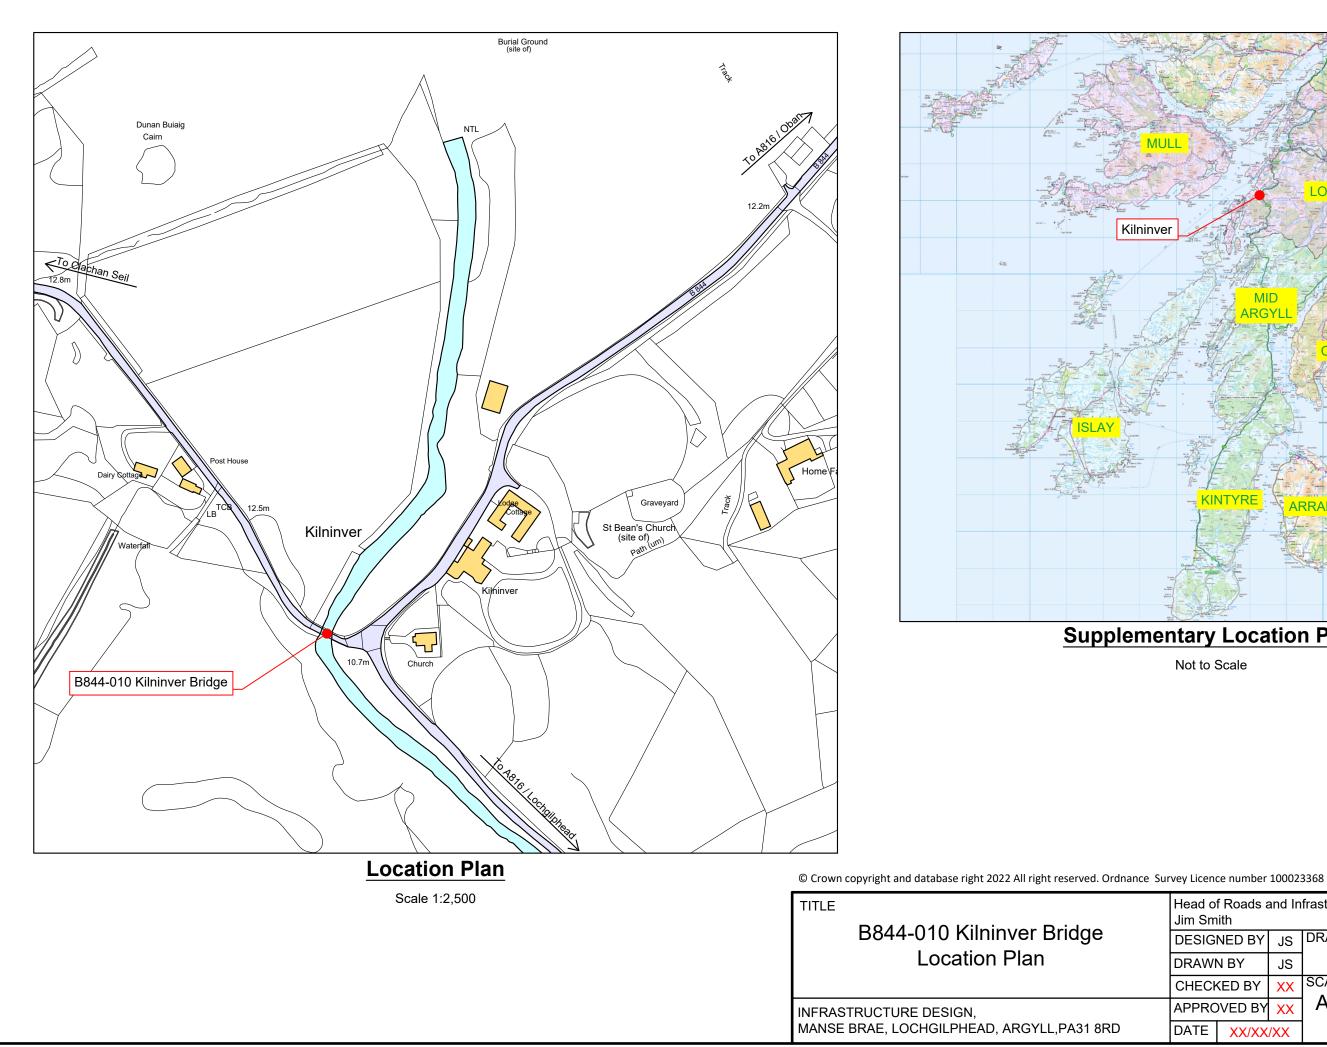

MANSE BRAE, LOCHGILPHEAD, ARGYLL, PA31 8RD

| Head o <sup>:</sup><br>Jim Sm |        | and In | frastructure Services |             |
|-------------------------------|--------|--------|-----------------------|-------------|
| DESIG                         | NED BY | ST     | DRAWING NUMBER:       |             |
| DRAW                          | N BY   | ST     | A816-120 / 101        |             |
| CHEC                          | KED BY | JS     | SCALE:                | Argvll      |
| APPRC                         | VED BY | XX     | As Shown @            | <b>Bute</b> |
| DATE                          | XXX    | x      | A3                    | COUNCIL     |